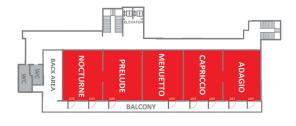

# CONFERENCE CENTRE PLANS

# CONFERENCE CENTRE PLANS

0 FLOOR

1 FLOOR

2 FLOOR

3 FLOOR

4 FLOOR

5 FLOOR

# FUNCTION ROOMS CAPACITY CHART

| Room Name        |            |             | $\Box$       | <u></u>   | 0 0 0 0 0 0<br>0 0 0 0 0<br>0 0 0 0 0<br>0 0 0 0 0 | :          | •         | •          | : <b>!!</b> : | :⊟:      |
|------------------|------------|-------------|--------------|-----------|----------------------------------------------------|------------|-----------|------------|---------------|----------|
|                  | Total Sq m | Room Size m | Ceiling Ht m | Classroom | Theater                                            | Banquet 10 | Reception | Conference | U-Shape       | H-Square |
| Adagio           | 91         | 9.5x9.6     | 9            | 30        | 60                                                 | 30         | 30        | 16         | 26            | 32       |
| Allegro          | 115        | 12x9.6      | 10           | 36        | 80                                                 | 40         | 50        | 20         | 30            | 38       |
| Andante          | 115        | 12x9.6      | 10           | 36        | 80                                                 | 40         | 50        | 20         | 30            | 38       |
| Barcarola        | 72         | 7.5x9.6     | 8            | 24        | 40                                                 | 20         | 20        | 12         | 18            | 24       |
| Belvedere I-III  | 630        | 14.5x14.5   | 9            | 0         | 0                                                  | 380        | 380       | 0          | 0             | 0        |
| Bolero           | 72         | 7.5x9.6     | 8            | 24        | 40                                                 | 20         | 20        | 12         | 18            | 24       |
| Capriccio        | 91         | 9.5x9.6     | 9            | 30        | 60                                                 | 30         | 30        | 16         | 26            | 32       |
| Fuga             | 72         | 7.5x9.6     | 8            | 24        | 40                                                 | 20         | 20        | 12         | 18            | 24       |
| Gran Opera I-III | 810        | 18x45       | 15           | 300       | 800                                                | 540        | 700       | 0          | 0             | 0        |
| Grand Opera I    | 270        | 18x15       | 15           | 100       | 260                                                | 130        | 200       | 48         | 50            | 72       |
| Grand Opera II   | 270        | 18x15       | 15           | 100       | 260                                                | 130        | 200       | 48         | 50            | 72       |
| Grand Opera III  | 270        | 18x15       | 15           | 100       | 260                                                | 130        | 200       | 48         | 50            | 72       |
| Library          | 115        | 12x9.6      | 10           | 36        | 80                                                 | 40         | 50        | 20         | 30            | 38       |
| Minuetto         | 91         | 9.5x9.6     | 9            | 30        | 60                                                 | 30         | 30        | 16         | 26            | 32       |
| Moderato         | 115        | 12x9.6      | 10           | 36        | 80                                                 | 40         | 50        | 20         | 30            | 38       |
| Nocturne         | 91         | 9.5x9.6     | 9            | 30        | 60                                                 | 30         | 30        | 16         | 26            | 32       |
| Prelude          | 91         | 9.5x9.6     | 9            | 30        | 60                                                 | 30         | 30        | 16         | 26            | 32       |
| Salvia           | 408        | 32x12.75    | 0            | 108       | 260                                                | 240        | 250       | 74         | 70            | 76       |
| Sonata           | 72         | 7.5x9.6     | 8            | 24        | 40                                                 | 20         | 20        | 12         | 18            | 24       |
| Tarantella       | 72         | 7.5x9.6     | 8            | 24        | 40                                                 | 20         | 20        | 12         | 18            | 24       |
| Tilia I          | 144        | 16x9        | 11           | 28        | 70                                                 | 40         | 50        | 30         | 24            | 28       |
| Tilia I-III      | 704        | 16x42       | 11           | 0         | 450                                                | 320        | 400       | 0          | 0             | 0        |
| Tilia II         | 225        | 16x14       | 11           | 96        | 160                                                | 50         | 70        | 30         | 50            | 56       |
| Tilia III        | 335        | 16x21       | 11           | 108       | 220                                                | 110        | 140       | 60         | 56            | 62       |
| Viola            | 60         | 10x6        | 0            | 20        | 40                                                 | 30         | 20        | 24         | 20            | 24       |
| Virtuoso         | 115        | 12x9.6      | 10           | 36        | 80                                                 | 40         | 50        | 20         | 30            | 38       |