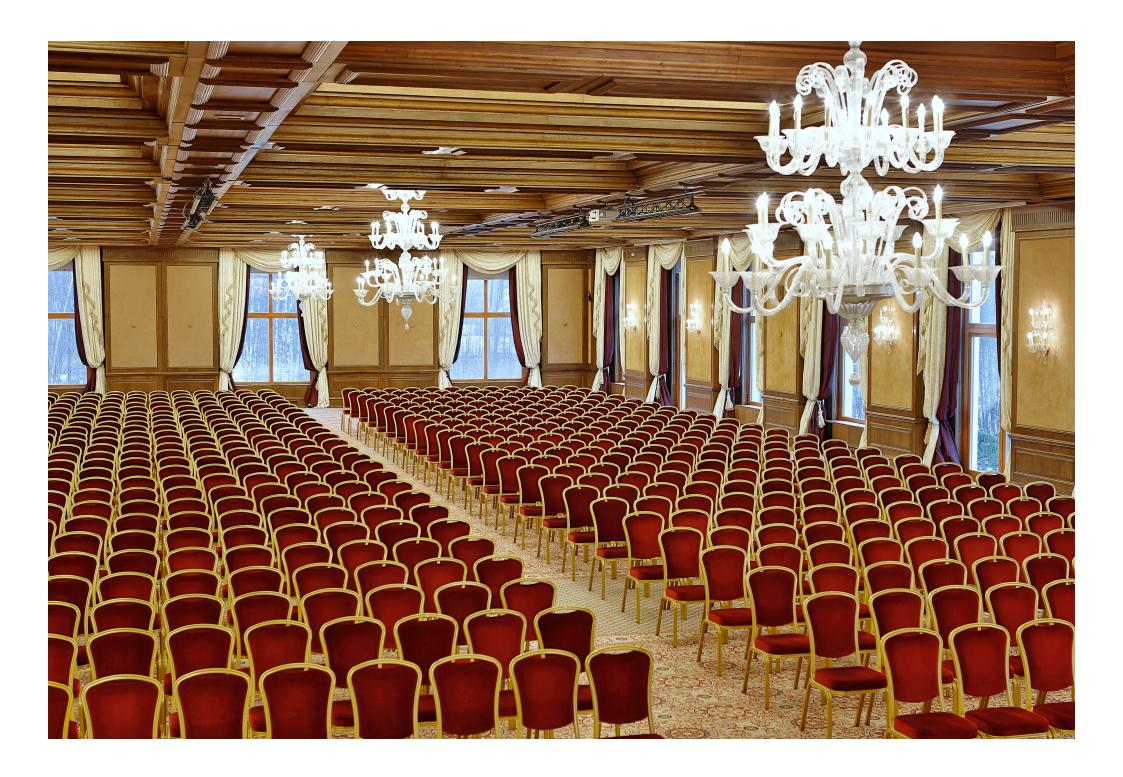

# THE ULTIMATE CONFERENCE

Vilnius Grand Resort convention centre is known as one of the finest meeting venues in the Baltic States, catering to a wide array of events from small executive board meetings to large conferences, business incentive events, expos and gala dinners. All meeting rooms at Vilnius Grand Resort are with day light, balconies and overlooking two scenic lakes, which make our venue unique compare to the others.

The Grand Opera Ballroom overlooking the greenery of the park is the perfect place to provide total flexibilities for meetings of up to 800 persons. Ten break-up rooms of all sizes are available for any types of set up.