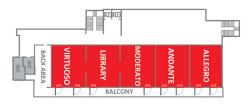

# CONFERENCE CENTRE PLANS

# CONFERENCE CENTRE PLANS

0 FLOOR

1 FLOOR

2 FLOOR

3 FLOOR

4 FLOOR

5 FLOOR

# FUNCTION ROOMS CAPACITY CHART

| Room Name        |            |             | $\Box$       | <u></u>   | 0 0 0 0 0 0<br>0 0 0 0 0<br>0 0 0 0 0<br>0 0 0 0 0 | :          | •         | •          | : <b>!!</b> : | :⊟:      |
|------------------|------------|-------------|--------------|-----------|----------------------------------------------------|------------|-----------|------------|---------------|----------|
|                  | Total Sq m | Room Size m | Ceiling Ht m | Classroom | Theater                                            | Banquet 10 | Reception | Conference | U-Shape       | H-Square |
| Adagio           | 91         | 9.5x9.6     | 9            | 30        | 60                                                 | 30         | 30        | 16         | 26            | 32       |
| Allegro          | 115        | 12x9.6      | 10           | 36        | 80                                                 | 40         | 50        | 20         | 30            | 38       |
| Andante          | 115        | 12x9.6      | 10           | 36        | 80                                                 | 40         | 50        | 20         | 30            | 38       |
| Barcarola        | 72         | 7.5x9.6     | 8            | 24        | 40                                                 | 20         | 20        | 12         | 18            | 24       |
| Belvedere I-III  | 630        | 14.5x14.5   | 9            | 0         | 0                                                  | 380        | 380       | 0          | 0             | 0        |
| Bolero           | 72         | 7.5x9.6     | 8            | 24        | 40                                                 | 20         | 20        | 12         | 18            | 24       |
| Capriccio        | 91         | 9.5x9.6     | 9            | 30        | 60                                                 | 30         | 30        | 16         | 26            | 32       |
| Fuga             | 72         | 7.5x9.6     | 8            | 24        | 40                                                 | 20         | 20        | 12         | 18            | 24       |
| Gran Opera I-III | 810        | 18x45       | 15           | 300       | 800                                                | 540        | 700       | 0          | 0             | 0        |
| Grand Opera I    | 270        | 18x15       | 15           | 100       | 260                                                | 130        | 200       | 48         | 50            | 72       |
| Grand Opera II   | 270        | 18x15       | 15           | 100       | 260                                                | 130        | 200       | 48         | 50            | 72       |
| Grand Opera III  | 270        | 18x15       | 15           | 100       | 260                                                | 130        | 200       | 48         | 50            | 72       |
| Library          | 115        | 12x9.6      | 10           | 36        | 80                                                 | 40         | 50        | 20         | 30            | 38       |
| Minuetto         | 91         | 9.5x9.6     | 9            | 30        | 60                                                 | 30         | 30        | 16         | 26            | 32       |
| Moderato         | 115        | 12x9.6      | 10           | 36        | 80                                                 | 40         | 50        | 20         | 30            | 38       |
| Nocturne         | 91         | 9.5x9.6     | 9            | 30        | 60                                                 | 30         | 30        | 16         | 26            | 32       |
| Prelude          | 91         | 9.5x9.6     | 9            | 30        | 60                                                 | 30         | 30        | 16         | 26            | 32       |
| Salvia           | 408        | 32x12.75    | 0            | 108       | 260                                                | 240        | 250       | 74         | 70            | 76       |
| Sonata           | 72         | 7.5x9.6     | 8            | 24        | 40                                                 | 20         | 20        | 12         | 18            | 24       |
| Tarantella       | 72         | 7.5x9.6     | 8            | 24        | 40                                                 | 20         | 20        | 12         | 18            | 24       |
| Tilia I          | 144        | 16x9        | 11           | 28        | 70                                                 | 40         | 50        | 30         | 24            | 28       |
| Tilia I-III      | 704        | 16x42       | 11           | 0         | 450                                                | 320        | 400       | 0          | 0             | 0        |
| Tilia II         | 225        | 16x14       | 11           | 96        | 160                                                | 50         | 70        | 30         | 50            | 56       |
| Tilia III        | 335        | 16x21       | 11           | 108       | 220                                                | 110        | 140       | 60         | 56            | 62       |
| Viola            | 60         | 10x6        | 0            | 20        | 40                                                 | 30         | 20        | 24         | 20            | 24       |
| Virtuoso         | 115        | 12x9.6      | 10           | 36        | 80                                                 | 40         | 50        | 20         | 30            | 38       |