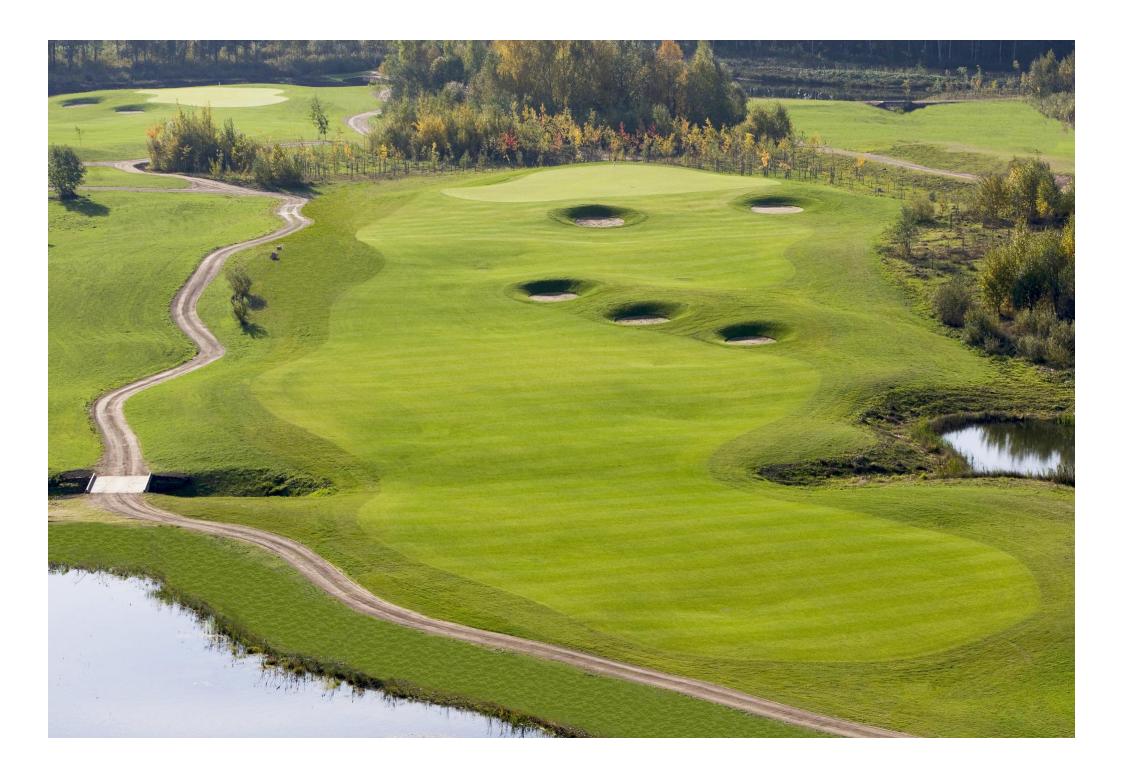

### LEISURE

Our 7.690 meters / Par 72, USGA standards built Championship Golf Course has been designed by the distinguished international golf course Architect Bob Hunt, who combined modern game strategies with the best elements of Scottish Links with American golf course architecture.

Golfing activities can be tailored to any event, from individual golf lessons to structured group tuition, from small corporate golf groups to corporate tournaments. On-course corporate branding, coupled with golfing products and gifts displaying your company logo can be organized to add impact to your corporate golf event.