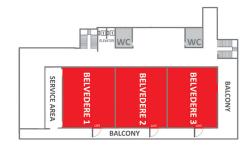

# CONFERENCE CENTRE PLANS

# CONFERENCE CENTRE PLANS

0 FLOOR

1 FLOOR

2 FLOOR

3 FLOOR

4 FLOOR

5 FLOOR

# FUNCTION ROOMS CAPACITY CHART

| Room Name        |            |             | $\Box$       | <u></u>   | 0 0 0 0 0 0<br>0 0 0 0 0<br>0 0 0 0 0<br>0 0 0 0 0 | :          | •         | •          | : <b>!!</b> : | :⊟:      |
|------------------|------------|-------------|--------------|-----------|----------------------------------------------------|------------|-----------|------------|---------------|----------|
|                  | Total Sq m | Room Size m | Ceiling Ht m | Classroom | Theater                                            | Banquet 10 | Reception | Conference | U-Shape       | H-Square |
| Adagio           | 91         | 9.5x9.6     | 9            | 30        | 60                                                 | 30         | 30        | 16         | 26            | 32       |
| Allegro          | 115        | 12x9.6      | 10           | 36        | 80                                                 | 40         | 50        | 20         | 30            | 38       |
| Andante          | 115        | 12x9.6      | 10           | 36        | 80                                                 | 40         | 50        | 20         | 30            | 38       |
| Barcarola        | 72         | 7.5x9.6     | 8            | 24        | 40                                                 | 20         | 20        | 12         | 18            | 24       |
| Belvedere I-III  | 630        | 14.5x14.5   | 9            | 0         | 0                                                  | 380        | 380       | 0          | 0             | 0        |
| Bolero           | 72         | 7.5x9.6     | 8            | 24        | 40                                                 | 20         | 20        | 12         | 18            | 24       |
| Capriccio        | 91         | 9.5x9.6     | 9            | 30        | 60                                                 | 30         | 30        | 16         | 26            | 32       |
| Fuga             | 72         | 7.5x9.6     | 8            | 24        | 40                                                 | 20         | 20        | 12         | 18            | 24       |
| Gran Opera I-III | 810        | 18x45       | 15           | 300       | 800                                                | 540        | 700       | 0          | 0             | 0        |
| Grand Opera I    | 270        | 18x15       | 15           | 100       | 260                                                | 130        | 200       | 48         | 50            | 72       |
| Grand Opera II   | 270        | 18x15       | 15           | 100       | 260                                                | 130        | 200       | 48         | 50            | 72       |
| Grand Opera III  | 270        | 18x15       | 15           | 100       | 260                                                | 130        | 200       | 48         | 50            | 72       |
| Library          | 115        | 12x9.6      | 10           | 36        | 80                                                 | 40         | 50        | 20         | 30            | 38       |
| Minuetto         | 91         | 9.5x9.6     | 9            | 30        | 60                                                 | 30         | 30        | 16         | 26            | 32       |
| Moderato         | 115        | 12x9.6      | 10           | 36        | 80                                                 | 40         | 50        | 20         | 30            | 38       |
| Nocturne         | 91         | 9.5x9.6     | 9            | 30        | 60                                                 | 30         | 30        | 16         | 26            | 32       |
| Prelude          | 91         | 9.5x9.6     | 9            | 30        | 60                                                 | 30         | 30        | 16         | 26            | 32       |
| Salvia           | 408        | 32x12.75    | 0            | 108       | 260                                                | 240        | 250       | 74         | 70            | 76       |
| Sonata           | 72         | 7.5x9.6     | 8            | 24        | 40                                                 | 20         | 20        | 12         | 18            | 24       |
| Tarantella       | 72         | 7.5x9.6     | 8            | 24        | 40                                                 | 20         | 20        | 12         | 18            | 24       |
| Tilia I          | 144        | 16x9        | 11           | 28        | 70                                                 | 40         | 50        | 30         | 24            | 28       |
| Tilia I-III      | 704        | 16x42       | 11           | 0         | 450                                                | 320        | 400       | 0          | 0             | 0        |
| Tilia II         | 225        | 16x14       | 11           | 96        | 160                                                | 50         | 70        | 30         | 50            | 56       |
| Tilia III        | 335        | 16x21       | 11           | 108       | 220                                                | 110        | 140       | 60         | 56            | 62       |
| Viola            | 60         | 10x6        | 0            | 20        | 40                                                 | 30         | 20        | 24         | 20            | 24       |
| Virtuoso         | 115        | 12x9.6      | 10           | 36        | 80                                                 | 40         | 50        | 20         | 30            | 38       |