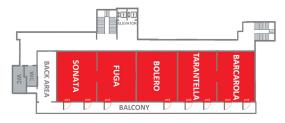

# CONFERENCE CENTRE PLANS

# CONFERENCE CENTRE PLANS

0 FLOOR

1 FLOOR

2 FLOOR

3 FLOOR

4 FLOOR

5 FLOOR

# FUNCTION ROOMS CAPACITY CHART

| Room Name        |            |             | $\Box$       | <u></u>   | 0 0 0 0 0 0<br>0 0 0 0 0<br>0 0 0 0 0<br>0 0 0 0 0 | :          | •         | •          | : <b>!!</b> : | :⊟:      |
|------------------|------------|-------------|--------------|-----------|----------------------------------------------------|------------|-----------|------------|---------------|----------|
|                  | Total Sq m | Room Size m | Ceiling Ht m | Classroom | Theater                                            | Banquet 10 | Reception | Conference | U-Shape       | H-Square |
| Adagio           | 91         | 9.5x9.6     | 9            | 30        | 60                                                 | 30         | 30        | 16         | 26            | 32       |
| Allegro          | 115        | 12x9.6      | 10           | 36        | 80                                                 | 40         | 50        | 20         | 30            | 38       |
| Andante          | 115        | 12x9.6      | 10           | 36        | 80                                                 | 40         | 50        | 20         | 30            | 38       |
| Barcarola        | 72         | 7.5x9.6     | 8            | 24        | 40                                                 | 20         | 20        | 12         | 18            | 24       |
| Belvedere I-III  | 630        | 14.5x14.5   | 9            | 0         | 0                                                  | 380        | 380       | 0          | 0             | 0        |
| Bolero           | 72         | 7.5x9.6     | 8            | 24        | 40                                                 | 20         | 20        | 12         | 18            | 24       |
| Capriccio        | 91         | 9.5x9.6     | 9            | 30        | 60                                                 | 30         | 30        | 16         | 26            | 32       |
| Fuga             | 72         | 7.5x9.6     | 8            | 24        | 40                                                 | 20         | 20        | 12         | 18            | 24       |
| Gran Opera I-III | 810        | 18x45       | 15           | 300       | 800                                                | 540        | 700       | 0          | 0             | 0        |
| Grand Opera I    | 270        | 18x15       | 15           | 100       | 260                                                | 130        | 200       | 48         | 50            | 72       |
| Grand Opera II   | 270        | 18x15       | 15           | 100       | 260                                                | 130        | 200       | 48         | 50            | 72       |
| Grand Opera III  | 270        | 18x15       | 15           | 100       | 260                                                | 130        | 200       | 48         | 50            | 72       |
| Library          | 115        | 12x9.6      | 10           | 36        | 80                                                 | 40         | 50        | 20         | 30            | 38       |
| Minuetto         | 91         | 9.5x9.6     | 9            | 30        | 60                                                 | 30         | 30        | 16         | 26            | 32       |
| Moderato         | 115        | 12x9.6      | 10           | 36        | 80                                                 | 40         | 50        | 20         | 30            | 38       |
| Nocturne         | 91         | 9.5x9.6     | 9            | 30        | 60                                                 | 30         | 30        | 16         | 26            | 32       |
| Prelude          | 91         | 9.5x9.6     | 9            | 30        | 60                                                 | 30         | 30        | 16         | 26            | 32       |
| Salvia           | 408        | 32x12.75    | 0            | 108       | 260                                                | 240        | 250       | 74         | 70            | 76       |
| Sonata           | 72         | 7.5x9.6     | 8            | 24        | 40                                                 | 20         | 20        | 12         | 18            | 24       |
| Tarantella       | 72         | 7.5x9.6     | 8            | 24        | 40                                                 | 20         | 20        | 12         | 18            | 24       |
| Tilia I          | 144        | 16x9        | 11           | 28        | 70                                                 | 40         | 50        | 30         | 24            | 28       |
| Tilia I-III      | 704        | 16x42       | 11           | 0         | 450                                                | 320        | 400       | 0          | 0             | 0        |
| Tilia II         | 225        | 16x14       | 11           | 96        | 160                                                | 50         | 70        | 30         | 50            | 56       |
| Tilia III        | 335        | 16x21       | 11           | 108       | 220                                                | 110        | 140       | 60         | 56            | 62       |
| Viola            | 60         | 10x6        | 0            | 20        | 40                                                 | 30         | 20        | 24         | 20            | 24       |
| Virtuoso         | 115        | 12x9.6      | 10           | 36        | 80                                                 | 40         | 50        | 20         | 30            | 38       |