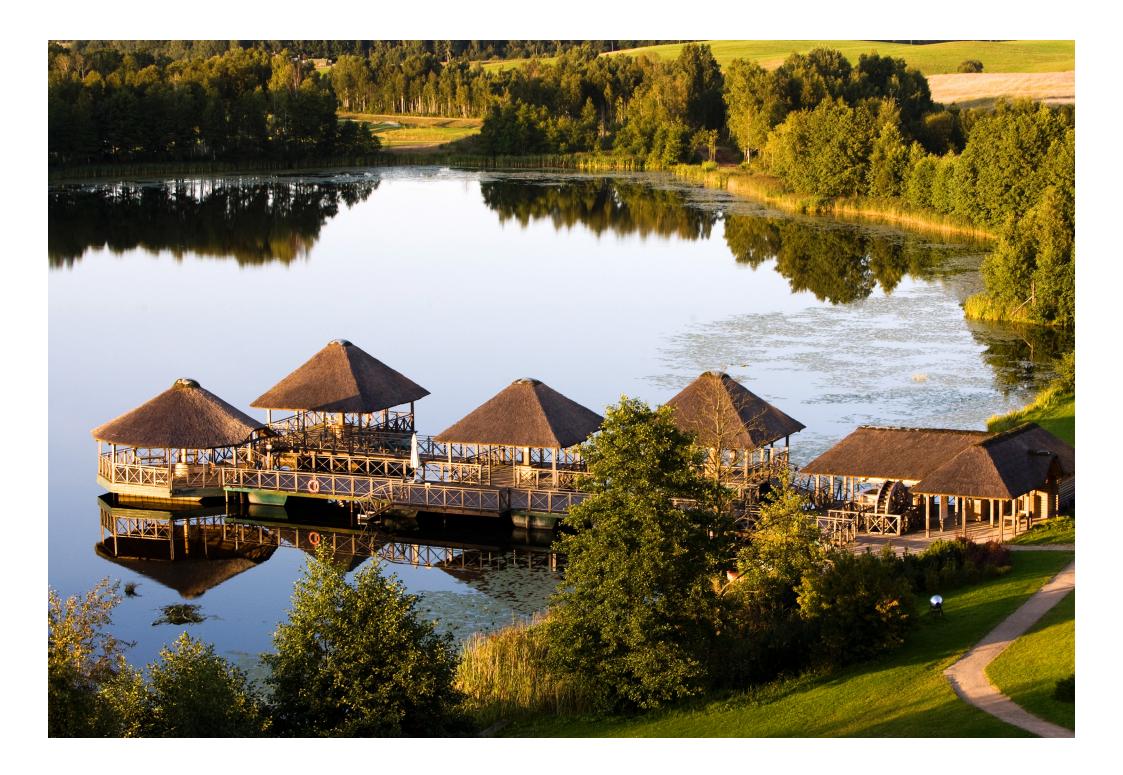

#### **BORA BORA GRILL RESTAURANT & BAR**

An al fresco venue, the floating island on the lake in front of the main building is a lush outdoor space to chill out. The wooden cabanas with thatched roofs create an exclusive summer Haven, where you wish to lounge lazily around, relishing exotic cocktails, chilled drinks and savouring mouth – watering dishes.